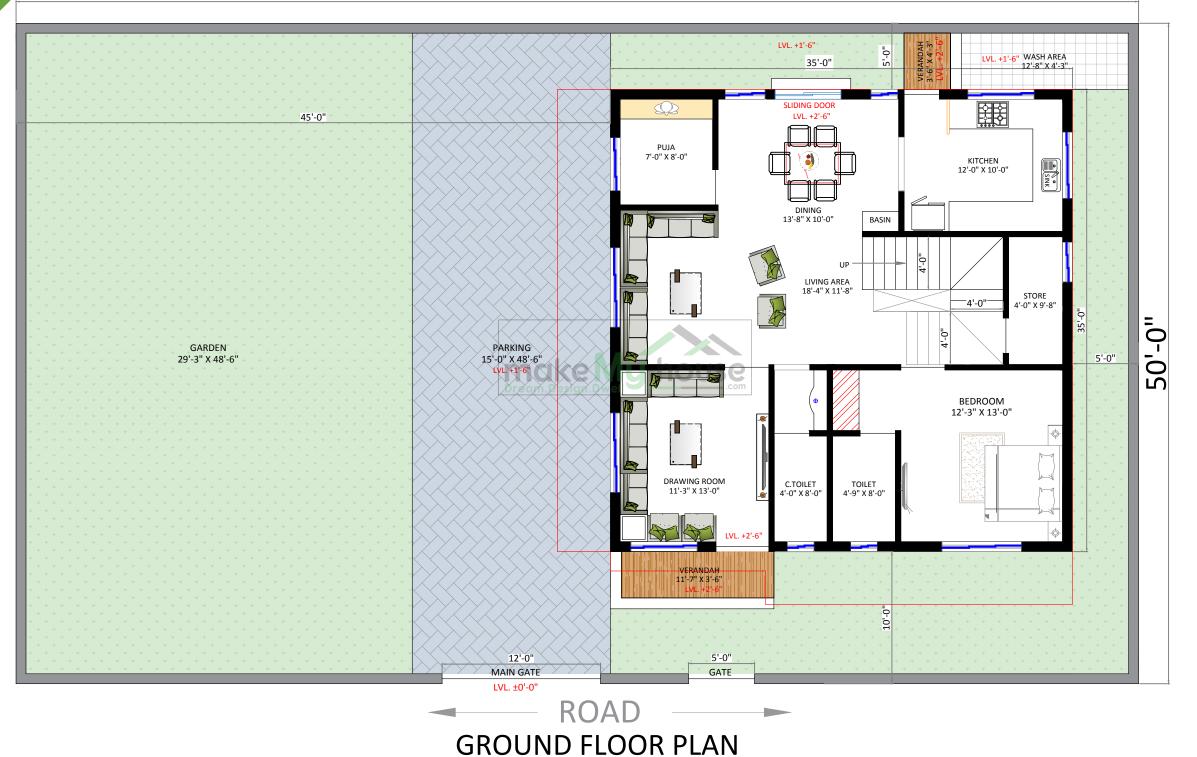

## **DESIGN: GROUND FLOOR PLAN**

Floor height:- 11'0" Including slab Staircase width:-Mention on Floor Plan

Riser:- 7" Tread:- 10"

Wall thickness:- Outer side:- 9" Wall thickness:- Inner side:- 5" Levels:- Mention on Floor Plan

Setback:- No

Reference Images:- No Sloping roof:- No Ramp Angle/Degree:- no

City:- ANJAR State:- GUJARAT **Important Notes:-**

## **KEY FACTOR'S:**

- Spacious Rooms
- Light and Ventilation

Client Name: Mr. Naresh Ji Project Type: Residential Date: 02-05-24

SHEET NO.: P-01

This drawing is the property of makemyhouse.com It may not be used for any purpose other than the owner. makemyhouse.com does not authorize the reproduction or conveyance of any information contained herein without prior written permission.

SLAB AREA = 1475.21 sq.ft.

All dimensions in inches | Dimensions to be strictly followed | GENERAL NOTE\$ Any discrepancy between the architectural/ structural or services drawings must be brought to attention of Architect