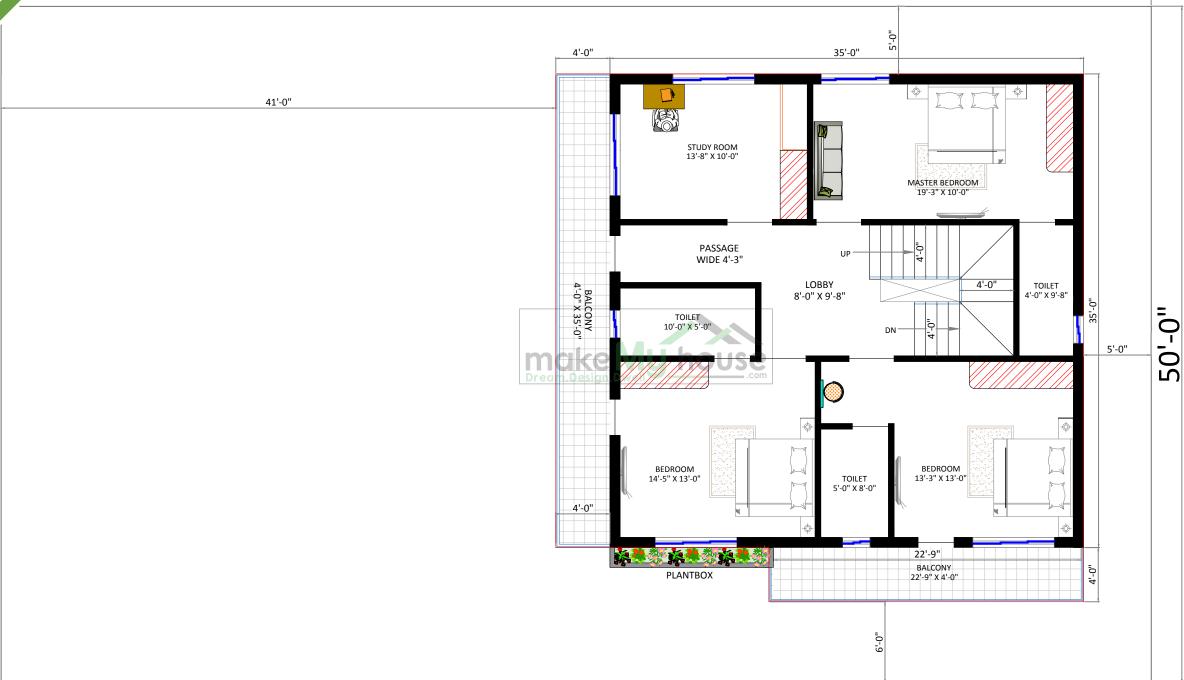

## **DESIGN: FIRST FLOOR PLAN**

Floor height:- 11'0" Including slab Staircase width:-Mention on Floor Plan

Riser:- 7" Tread:- 10"

Wall thickness:- Outer side:- 9" Wall thickness:- Inner side:- 5" Levels:- Mention on Floor Plan

Setback:- No

Reference Images:- No Sloping roof:- No Ramp Angle/Degree:- no City:- ANJAR

State:- GUJARAT **Important Notes:-**

## **KEY FACTOR'S:**

- Spacious Rooms
- Light and Ventilation

Client Name: Mr. Naresh Ji Project Type: Residential Date: 02-05-24

SHEET NO.: P-01

SLAB AREA = 1458 sq.ft.